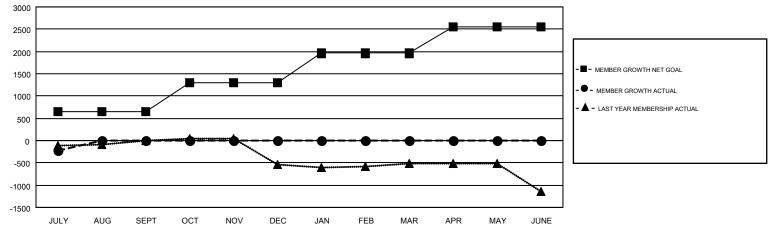

## GMT CA 1

| Clubs                 |               |           |               | Members               |                           |                         |                                                    |  |
|-----------------------|---------------|-----------|---------------|-----------------------|---------------------------|-------------------------|----------------------------------------------------|--|
| RESULTS FOR 2019-2020 |               |           |               | RESULTS FOR 2019-2020 |                           |                         |                                                    |  |
| QUARTER               | NEW CLUB GOAL | NEW CLUBS | DROPPED CLUBS | QUARTER               | MEMBER GROWTH NET<br>GOAL | MEMBER GROWTH<br>ACTUAL | DROPPED<br>MEMBERS ACTUAL<br>(including transfers) |  |
| JULY/AUG/SEPT         | 7             | 0         | 1             | JULY/AUG/SEPT         | 654                       | 257                     | 426                                                |  |
| OCT/NOV/DEC           | 11            | 0         | 0             | OCT/NOV/DEC           | 635                       | 0                       | 0                                                  |  |
| JAN/FEB/MAR           | 7             | 0         | 0             | JAN/FEB/MAR           | 671                       | 0                       | 0                                                  |  |
| APR/MAY/JUNE          | 9             | 0         | 0             | APR/MAY/JUNE          | 602                       | 0                       | 0                                                  |  |