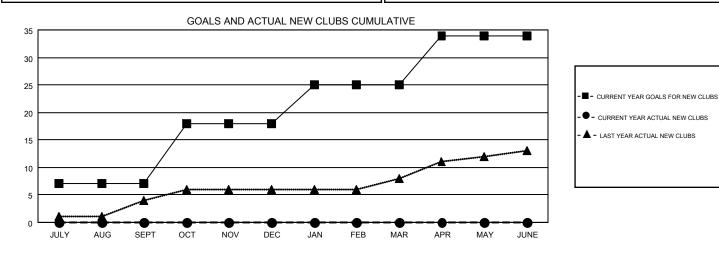

## GMT CA 1

| Clubs                 |               |           |               | Members               |                           |                         |                                                    |  |
|-----------------------|---------------|-----------|---------------|-----------------------|---------------------------|-------------------------|----------------------------------------------------|--|
| RESULTS FOR 2019-2020 |               |           |               | RESULTS FOR 2019-2020 |                           |                         |                                                    |  |
| QUARTER               | NEW CLUB GOAL | NEW CLUBS | DROPPED CLUBS | QUARTER               | MEMBER GROWTH NET<br>GOAL | MEMBER GROWTH<br>ACTUAL | DROPPED<br>MEMBERS ACTUAL<br>(including transfers) |  |
| JULY/AUG/SEPT         | 7             | 0         | 1             | JULY/AUG/SEPT         | 654                       | 257                     | 426                                                |  |
| OCT/NOV/DEC           | 11            | 0         | 0             | OCT/NOV/DEC           | 635                       | 0                       | 0                                                  |  |
| JAN/FEB/MAR           | 7             | 0         | 0             | JAN/FEB/MAR           | 671                       | 0                       | 0                                                  |  |
| APR/MAY/JUNE          | 9             | 0         | 0             | APR/MAY/JUNE          | 602                       | 0                       | 0                                                  |  |